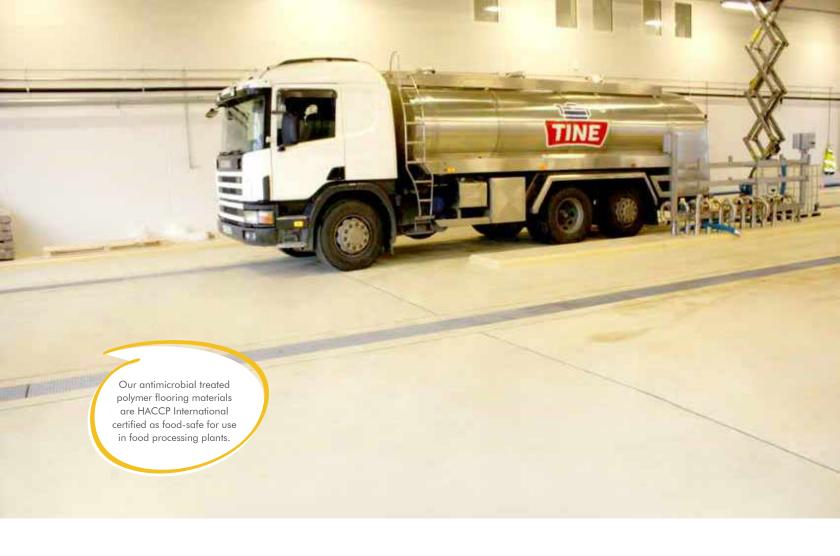

## **HACCP International Certified Hygienic Flooring**

Dairy and cheese plant floors are subject to spillage from water, milk, brine and whey. As such, they can present a slip and hygiene risk.

Polymer flooring systems ensure a non-porous, smooth and seamless surface where there is nowhere for bacteria or mold spores to grow.

HACCP International certified and ISO 22196 compliant cementitious urethane flooring materials offer enhanced protection with the inclusion of Polygiene®, a silver-ion antimicrobial agent, designed to protect the surface from degradation caused by microbial growth.