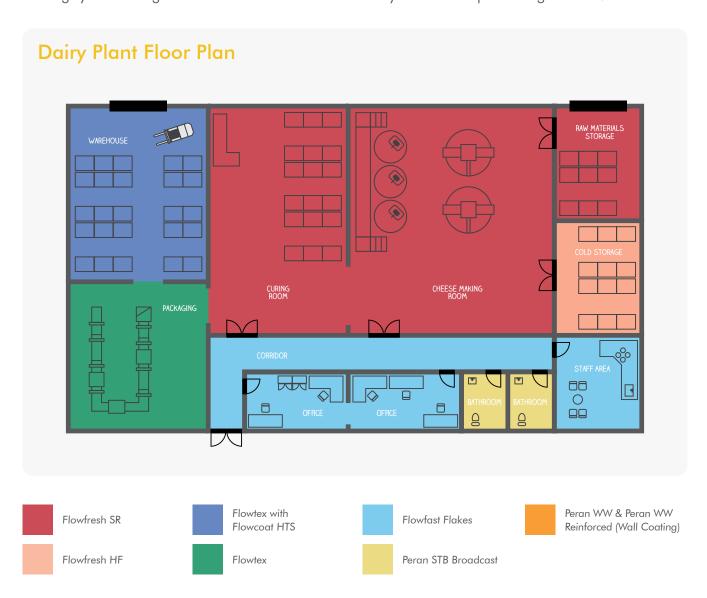

FlowResin offers a complete package of specialty polymer and antimicrobial treated floor coating systems designed to cater for all areas within dairy and cheese processing facilities.

## **HACCP International Certified Hygienic Flooring**

Dairy and cheese plant floors are subject to spillage from water, milk, brine and whey. As such, they can present a slip and hygiene risk.

Polymer flooring systems ensure a non-porous, smooth and seamless surface where there is nowhere for bacteria or mold spores to grow.

HACCP International certified and ISO 22196 compliant cementitious urethane flooring materials offer enhanced protection with the inclusion of Polygiene®, a silver-ion antimicrobial agent, designed to protect the surface from degradation caused by microbial growth.