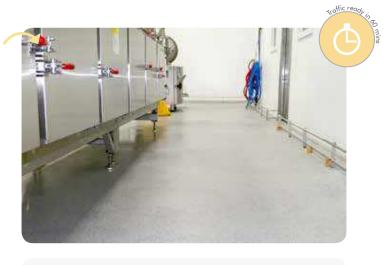

#### Welcome to FlowResin

Like most wet processing facilities, dairy and cheese plants can prove a challenging environment for unprotected concrete. Protective floor coating systems must offer sufficient chemical resistance to corrosive dairy fats, acids and proteins as well as provide an anti-slip, easily cleaned and de-greased surface.

In addition, floors found in dairy and cheese processing facilities are subject to heavy forklift and pallet truck traffic as well as thermal shock conditions resulting from pressurized steam cleaning - both of which can lead to mechanical damage.

FlowResin offers a complete package of specialty polymer and antimicrobial treated floor coating systems designed to cater for all areas within dairy and cheese processing facilities.