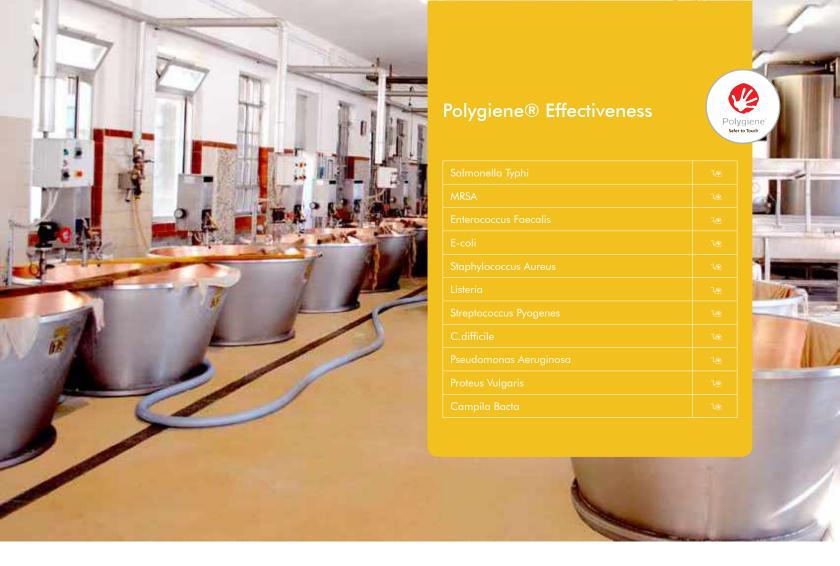

HACCP International certified and ISO 22196 compliant cementitious urethane flooring materials offer enhanced protection with the inclusion of Polygiene®, a silver-ion antimicrobial agent, designed to protect the surface from degradation caused by microbial growth.

### How Does Polygiene® Work?

- 1 The silver ions are homogeneously distributed throughout the floor.
- 1 The silver ions migrate to the surface.
- They protect the surface from degradation caused by microbial growth.