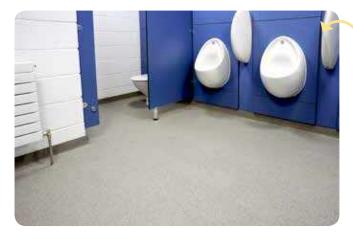

**M** BATHROOMS, CORRIDORS

| TEMPERATURE RESISTANCE:                     |                                         |  |
|---------------------------------------------|-----------------------------------------|--|
| Continuous Exposure:                        | Up to 140°F                             |  |
| SLIP RESISTANCE:                            |                                         |  |
| PTV BS 7976-2<br>(Using TRRL Rubber Slider) | Dry: 60 Wet: Dependent on specification |  |
| ABRASION RESISTANCE:                        |                                         |  |
| ASTM D 4060, CS17<br>Wheel, 1,000 Cycles    | 0.070 g loss                            |  |