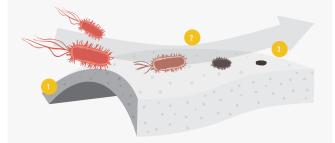

### How Does Polygiene® Work?

- 1 The silver ions are homogeneously distributed throughout the floor.
- 1 The silver ions migrate to the surface.
- They protect the surface from degradation caused by microbial growth.