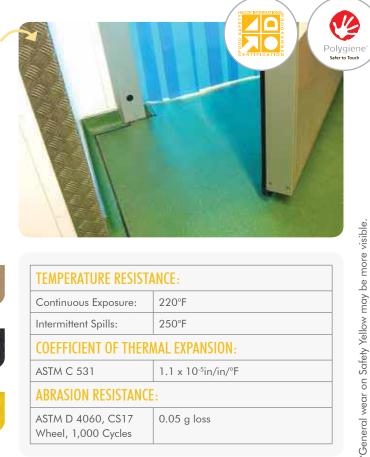

## Flowfresh HF (1/4" - 3/8")

A trowel-applied, heavy-duty and HACCP International certified antimicrobial treated cementitious urethane mortar. Flowfresh HF provides a durable, anti-slip finish, which is resistant to thermal shock, steam cleaning and moisture vapor transmission.

#### **Standard Colors:**

| TEMPERATURE RESISTANCE:                  |                                 |  |
|------------------------------------------|---------------------------------|--|
| Continuous Exposure:                     | 220°F                           |  |
| Intermittent Spills:                     | 250°F                           |  |
| COEFFICIENT OF THERMAL EXPANSION:        |                                 |  |
| ASTM C 531                               | 1.1 x 10 <sup>-5</sup> in/in/°F |  |
| ABRASION RESISTANCE:                     |                                 |  |
| ASTM D 4060, CS17<br>Wheel, 1,000 Cycles | 0.05 g loss                     |  |