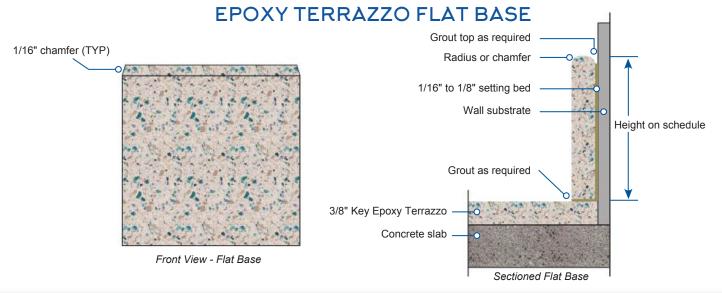

# TERRAZZO COLOR BROCHURE



### TERRAZZO CROSS SECTION



### **EXPANSION / ISOLATION JOINT**



#### CRACK TREATMENT / BURIED CONTROL JOINT







# **DIVIDER STRIP BETWEEN COLORS**











## **EPOXY TERRAZZO TERMINATION**





DETAILS







KRT - 2401



KRT - 2402



**RURAL SHORES** KRT - 2403



ANTIQUE CATHEDRAL KRT - 2404



MINERAL CLAY KRT - 2405



COBBLE COUNTRYSIDE KRT - 2406



BEIGE BISQUE KRT - 2407



URBAN REPOSE KRT - 2408



NTMA Honor Award Winner



















NTMA Honor Award Winner



AEGEAN ISLE KRT - 2410



WILDBERRY RED KRT - 2411



CERULEAN BLUE KRT - 2412



FERN GREEN KRT - 2413

# TERRAZZO Begin a work of art.





BLACK TIE AFFAIR KRT - 1801



CARBON CUTIE KRT – 1802



SOFT MOSS KRT - 1809



SABLE SMOKE KRT - 1811



CARMEL LATTE KRT - 1812







BISCOTTI KRT - 1813



SPICED CIDER KRT - 1814



SALT & PEPPER KRT - 1815



CREEPING JUNIPER KRT - 1817



POWDER BLUE VIBES KRT - 1818



GREY MATTER KRT - 1819





NIGHT SKY KRT -