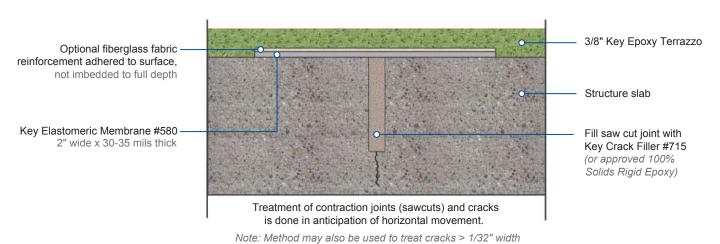

### **EXPANSION / ISOLATION JOINT**

#### CRACK TREATMENT / BURIED CONTROL JOINT