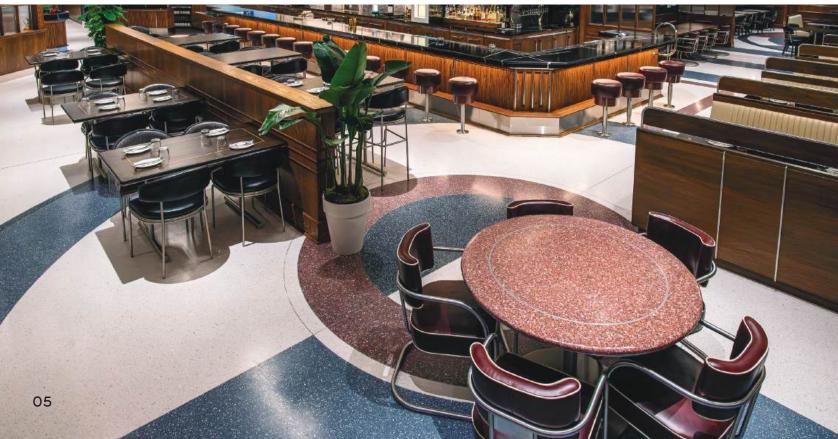

# TERRAZZO Begin a work of art.

BLACK TIE AFFAIR KRT - 1801

CARBON CUTIE KRT – 1802

SOFT MOSS KRT - 1809

SABLE SMOKE KRT - 1811

CARMEL LATTE KRT - 1812

BISCOTTI KRT - 1813

SPICED CIDER KRT - 1814

SALT & PEPPER KRT - 1815

CREEPING JUNIPER KRT - 1817

POWDER BLUE VIBES KRT - 1818

GREY MATTER KRT - 1819

NIGHT SKY KRT - 1820

PEARLY WHITE KRT - 1826

PEARL GREY KRT - 1827

KRT - 1837