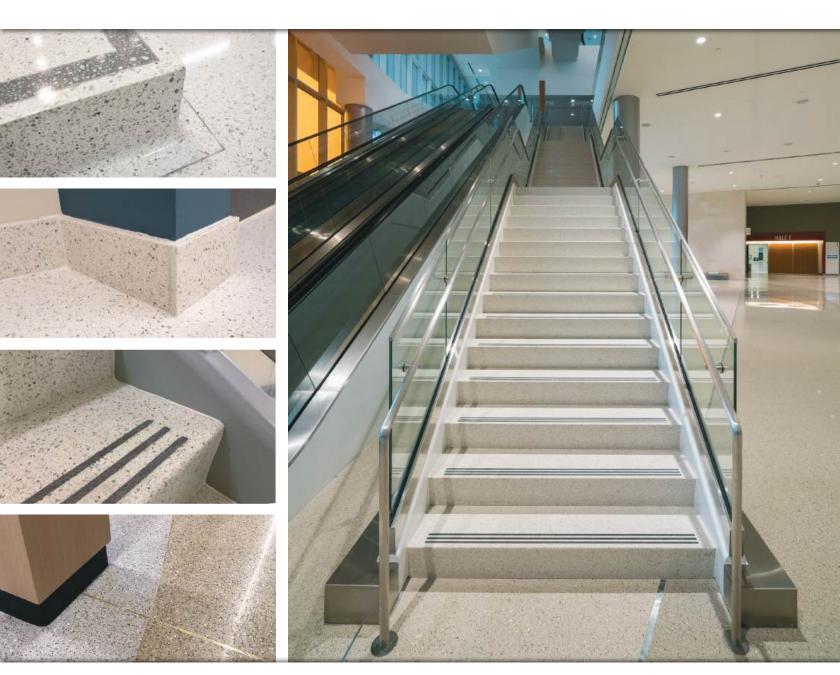

### TERRAZZO CROSS SECTION

### **EXPANSION / ISOLATION JOINT**

#### CRACK TREATMENT / BURIED CONTROL JOINT

# **DIVIDER STRIP BETWEEN COLORS**

## **EPOXY TERRAZZO TERMINATION**

DETAILS

KRT - 2401

KRT - 2402

**RURAL SHORES** KRT - 2403

ANTIQUE CATHEDRAL KRT - 2404

MINERAL CLAY KRT - 2405

COBBLE COUNTRYSIDE KRT - 2406