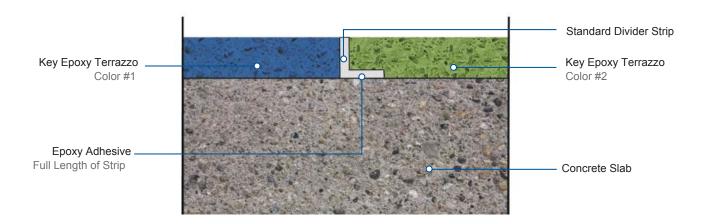

# TERRAZZO COLOR BROCHURE



### TERRAZZO CROSS SECTION



### **EXPANSION / ISOLATION JOINT**



#### CRACK TREATMENT / BURIED CONTROL JOINT







# **DIVIDER STRIP BETWEEN COLORS**











## **EPOXY TERRAZZO TERMINATION**





DETAILS







KRT - 2401



KRT - 2402



**RURAL SHORES** KRT - 2403



ANTIQUE CATHEDRAL KRT - 2404



MINERAL CLAY KRT - 2405



COBBLE COUNTRYSIDE KRT - 2406



BEIGE BISQUE KRT - 2407



URBAN REPOSE KRT - 2408



NTMA Honor Award Winner



















NTMA Honor Award Winner



AEGEAN ISLE KRT - 2410



WILDBERRY RED KRT - 2411



CERULEAN BLUE KRT - 2412



FERN GREEN KRT - 2413

# TERRAZZO Begin a work of art.





BLACK TIE AFFAIR KRT - 1801



CARBON CUTIE KRT – 1802



SOFT MOSS KRT - 1809



SABLE SMOKE KRT - 1811



CARMEL LATTE KRT - 1812







BISCOTTI KRT - 1813



SPICED CIDER KRT - 1814



SALT & PEPPER KRT - 1815



CREEPING JUNIPER KRT - 1817



POWDER BLUE VIBES KRT - 1818



GREY MATTER KRT - 1819





NIGHT SKY K