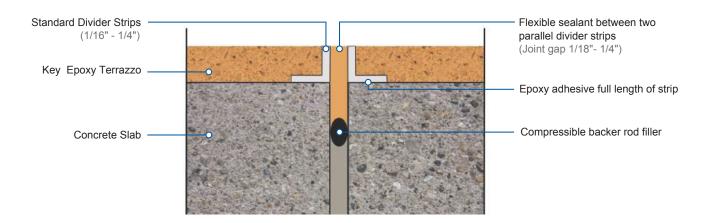

# TERRAZZO COLOR BROCHURE



### TERRAZZO CROSS SECTION



### **EXPANSION / ISOLATION JOINT**



#### CRACK TREATMENT / BURIED CONTROL JOINT







# **DIVIDER STRIP BETWEEN COLORS**











## **EPOXY TERRAZZO TERMINATION**





DETAILS







KRT - 2401



KRT - 2402



**RURAL SHORES** KRT - 2403



ANTIQUE CATHEDRAL KRT - 2404



MINERAL CLAY KRT - 2405



COBBLE COUNTRYSIDE KRT - 2406



BEIGE BISQUE KRT - 2407



URBAN REPOSE KRT - 2408



NTMA Honor Award Winner



















NTMA Honor Award Winner



AEGEAN ISLE KRT - 2410



WILDBERRY RED KRT - 2411



CERULEAN BLUE KRT - 2412



FERN GREEN KRT - 2413

# TERRAZZO Begin a work of art.





BLACK TIE AFFAIR KRT - 1801



CARBON CUTIE KRT – 1802



SOFT MOSS KRT - 1809



SABLE SMOKE KRT - 1811



CARMEL LATTE KRT - 1812







BISCOTTI KRT - 1813



SPICED CIDER KRT - 1814



SALT & PEPPER KRT - 1815



CREEPING JUNI