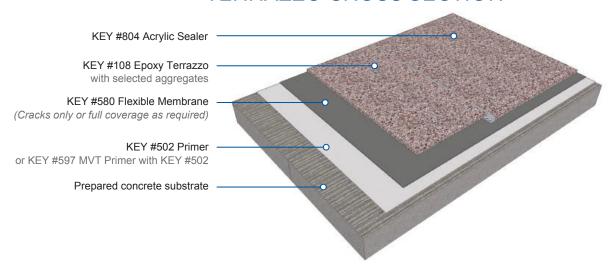

# TERRAZZO COLOR BROCHURE



### TERRAZZO CROSS SECTION



### **EXPANSION / ISOLATION JOINT**



#### CRACK TREATMENT / BURIED CONTROL JOINT







# **DIVIDER STRIP BETWEEN COLORS**











## **EPOXY TERRAZZO TERMINATION**





DETAILS







KRT - 2401



KRT - 2402



**RURAL SHORES** KRT - 2403



ANTIQUE CATHEDRAL KRT - 2404



MINERAL CLAY KRT - 2405



COBBLE COUNTRYSIDE KRT - 2406



BEIGE BISQUE KRT - 2407



URBAN REPOSE KRT - 2408



NTMA Honor Award Winner



















NTMA Honor Award Winner



AEGEAN ISLE KRT - 2410



WILDBERRY RED KRT - 2411



CERULEAN BLUE KRT - 2412



FERN GREEN KRT - 2413

# TERRAZZO Begin a work of art.





BLACK TIE AFFAIR KRT - 1801



CARBON CUTIE KRT – 1802



SOFT MOSS KRT - 1809



SABLE SMOKE KRT - 1811



CARMEL LATTE KRT - 1812







BISCOTTI KRT - 1813



SPICED CIDER KRT - 1814



SA