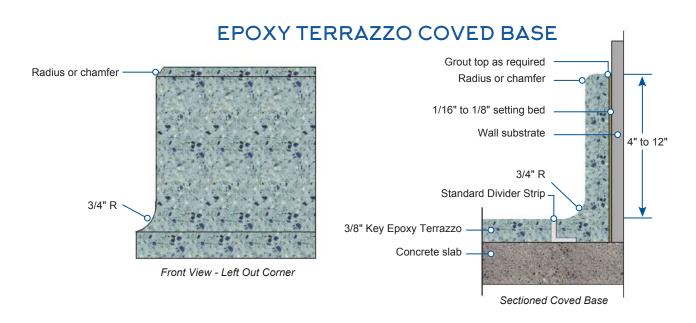

# TERRAZZO COLOR BROCHURE



### TERRAZZO CROSS SECTION



### **EXPANSION / ISOLATION JOINT**



#### CRACK TREATMENT / BURIED CONTROL JOINT







# **DIVIDER STRIP BETWEEN COLORS**











## **EPOXY TERRAZZO TERMINATION**





DETAILS







KRT - 2401



KRT - 2402



**RURAL SHORES** KRT - 2403



ANTIQUE CATHEDRAL KRT - 2404



MINERAL CLAY KRT - 2405



COBBLE COUNTRYSIDE KRT - 2406



BEIGE BISQUE KRT - 2407



URBAN REPOSE KRT - 2408



NTMA Honor Award Winner



















NTMA Honor Award Winner



AEGEAN ISLE KRT - 2410



WILDBERRY RED KRT - 2411



CERULEAN BLUE KRT - 2412



FERN GREEN KRT - 2413

# TERRAZZO Begin a work of art.





BLACK TIE AFFAIR KRT - 1801



CARBON CUTIE KRT – 1802



SOFT MOSS KRT - 1809



SABLE SMOKE KRT - 1811



CARMEL LATTE KRT - 1812







BISCOTTI KRT - 1813



SPICED CIDER KRT - 1814



SALT & PEPPER KRT - 1815



CREEPING JUNIPER KRT - 1817



POWDER BLUE VIBES KRT - 1818



GREY MATTER KRT - 1819





NIGHT SKY KRT